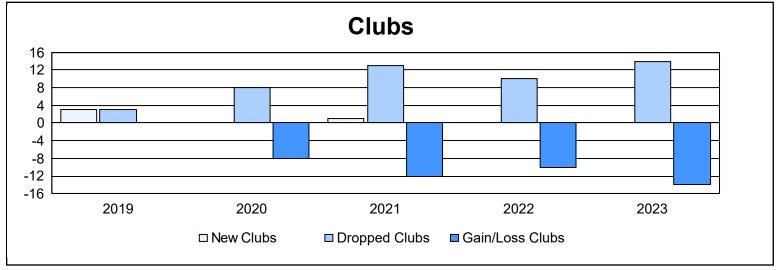

| Year      | New<br>Clubs | Dropped<br>Clubs | Gain/<br>Loss<br>Clubs | New<br>Members | Charter<br>Members | Reinstate<br>Members | Transfer<br>Members | Total<br>Member<br>Added | Total<br>Members<br>Dropped | Gain/<br>Loss<br>Members |
|-----------|--------------|------------------|------------------------|----------------|--------------------|----------------------|---------------------|--------------------------|-----------------------------|--------------------------|
| 2018-2019 | 3            | 3                | 0                      | 496            | 90                 | 12                   | 42                  | 640                      | 880                         | -240                     |
| 2019-2020 | 0            | 8                | -8                     | 348            | 16                 | 37                   | 39                  | 440                      | 802                         | -362                     |
| 2020-2021 | 1            | 13               | -12                    | 353            | 23                 | 26                   | 63                  | 465                      | 812                         | -347                     |
| 2021-2022 | 0            | 10               | -10                    | 471            | 8                  | 55                   | 33                  | 567                      | 849                         | -282                     |
| 2022-2023 | 0            | 14               | -14                    | 541            | 14                 | 24                   | 47                  | 626                      | 816                         | -190                     |
| Average   | 1            | 10               | -9                     | 442            | 30                 | 31                   | 45                  | 548                      | 832                         | -284                     |